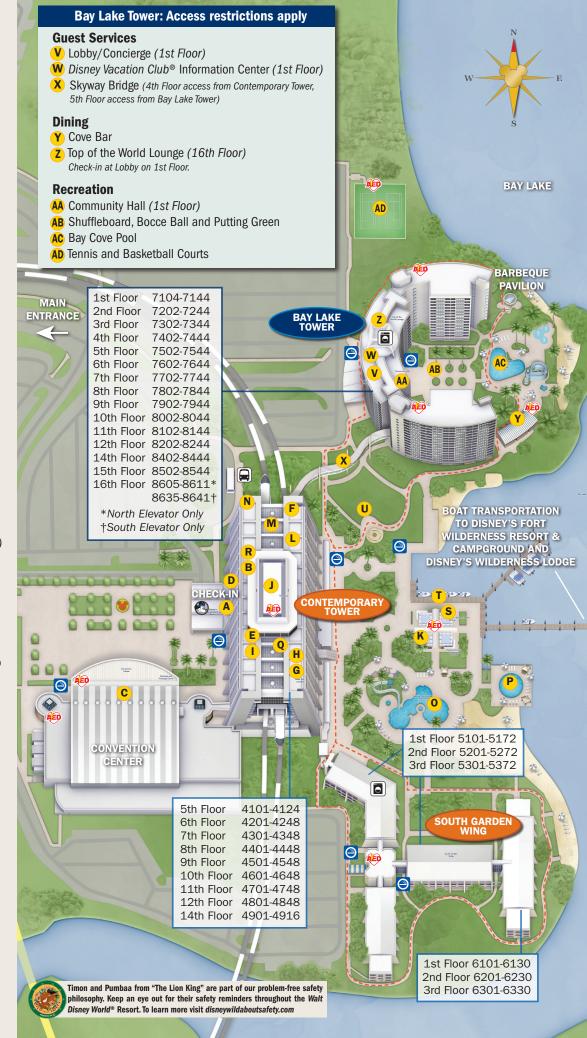

### **Guest Services**

- A Lobby/Concierge (1st Floor)
- **B** Monorail Station (4th Floor Access)
- **C** Business Center
- Resort Airline Check-In

### Dining

- E Contemporary Grounds (1st Floor)
- F The Wave...of American Flavors (1st Floor)
- G Chef Mickey's (4th Floor)
- **H** Outer Rim Lounge (4th Floor)
- Contempo Cafe (4th Floor)
- J California Grill (15th Floor) Check-In on the 2nd Floor.
- K The Sand Bar

### **Shopping**

- L Bayview Gifts (4th Floor)
- M Fantasia (4th Floor)
- N Fantasia Market (4th Floor)

### **Recreation**

- Contemporary Feature Pool
- P Bay Pool
- Q Olympiad Fitness Center (3rd Floor)
- R The Game Station Arcade (4th Floor)
- S Boat and Cabana Rentals
- The Boat Nook
- **U** Campfire

Disney's Magical Express® Bus Stop

Automated External Defibrillators

Designated Smoking Locations

- - - Running Trail (.89 mile)

Wi-Fi is available in many areas throughout our Resorts including Guest rooms, main lobbies and feature pools. (Coverage may vary.)

Service animal relief areas located in grassy areas adjacent to parking lots.

Floor\_\_\_\_\_\_

Room\_\_\_\_\_
If you have questions, please call 407-824-3876 or visit the Front Desk